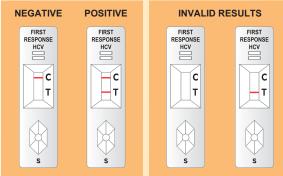

C virus in human serum / plasma / whole blood

# One-step Hepatitis C Card Test for Whole blood / Serum / Plasma

# **FEATURES**

Clear background.

3a, 4, 5a and 6).

Self contained test procedure.

specimen, serum & plasma.

Storage temperature 4°C - 30°C.

Long Shelf life up to 24 months.

**TEST PROCEDURE** 

Specifically engineered for whole blood

Detects HCV Subtypes like (1, 1a, 1b, 2, 2b, 3,

#### **BENEFITS**

- Unmistakable results at 15-20 minutes
- Simple and easy to use, does not require advanced medical training.
- Cost effective, can be used effectively in resource-limited conditions.
- Accurate and reliable.
- Does not require cold chain & convenient for the small volume users.

Result at 15 min.

Ideal for laboratory / field conditions.



## **RESULTS INTERPRETATION**



# **ORDERING INFORMATION**

| info@premiermedcorp.com |                 |  |  |
|-------------------------|-----------------|--|--|
| Type : Bulk Packing     |                 |  |  |
| Catalogue No.           | Pack Size       |  |  |
| PI03FRC25               | 25 Tests / Kit  |  |  |
| PI03FRC50               | 50 Tests / Kit  |  |  |
| PI03FRC100              | 100 Tests / Kit |  |  |



### ISO 13485 & EN ISO 13485 **Certified Company**

Part No. : PI03-BRO-002, Rev. AA, Date: 2022-08-18

#### 3 (1)Add 1 drop of whole Add 1 drop of assay Specimen blood / serum / plasma buffer to the transfer into the specimen well. specimen well. device

# **KIT CONTENTS**

- Test device with desiccant
- · Assay buffer bottle
- · Specimen transfer device
- Sterile lancet
- Alcohol swab
- · Instructi